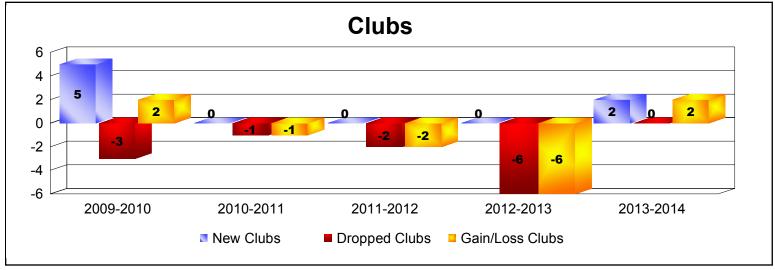

District 2 A3

As of June 2014 Cumulative

| Year      | New<br>Clubs | Dropped<br>Clubs | Gain/<br>Loss<br>Clubs | New<br>Members | Charter<br>Members | Reinstate<br>Members | Transfer<br>Members | Total<br>Member<br>Added | Total<br>Members<br>Dropped | Gain/<br>Loss<br>Members |
|-----------|--------------|------------------|------------------------|----------------|--------------------|----------------------|---------------------|--------------------------|-----------------------------|--------------------------|
| 2009-2010 | 5            | -3               | 2                      | 113            | 169                | 8                    | 5                   | 295                      | -299                        | -4                       |
| 2010-2011 | 0            | -1               | -1                     | 137            | 0                  | 16                   | 1                   | 154                      | -271                        | -117                     |
| 2011-2012 | 0            | -2               | -2                     | 122            | 0                  | 8                    | 5                   | 135                      | -232                        | -97                      |
| 2012-2013 | 0            | -6               | -6                     | 100            | 0                  | 7                    | 5                   | 112                      | -215                        | -103                     |
| 2013-2014 | 2            | 0                | 2                      | 131            | 56                 | 5                    | 1                   | 193                      | -122                        | 71                       |
| Average   | 1            | -2               | -1                     | 121            | 45                 | 9                    | 3                   | 178                      | -228                        | -50                      |