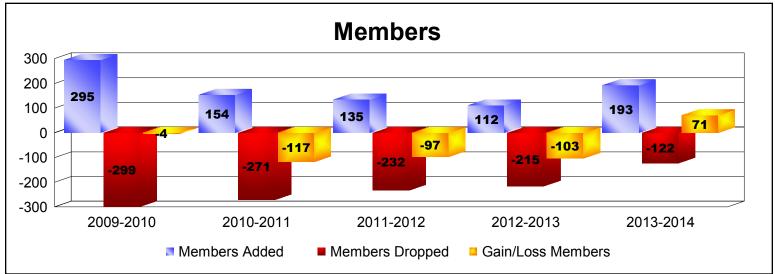

District 2 A3

As of June 2014 Cumulative

| Year      | New<br>Clubs | Dropped<br>Clubs | Gain/<br>Loss<br>Clubs | New<br>Members | Charter<br>Members | Reinstate<br>Members | Transfer<br>Members | Total<br>Member<br>Added | Total<br>Members<br>Dropped | Gain/<br>Loss<br>Members |
|-----------|--------------|------------------|------------------------|----------------|--------------------|----------------------|---------------------|--------------------------|-----------------------------|--------------------------|
| 2009-2010 | 5            | -3               | 2                      | 113            | 169                | 8                    | 5                   | 295                      | -299                        | -4                       |
| 2010-2011 | 0            | -1               | -1                     | 137            | 0                  | 16                   | 1                   | 154                      | -271                        | -117                     |
| 2011-2012 | 0            | -2               | -2                     | 122            | 0                  | 8                    | 5                   | 135                      | -232                        | -97                      |
| 2012-2013 | 0            | -6               | -6                     | 100            | 0                  | 7                    | 5                   | 112                      | -215                        | -103                     |
| 2013-2014 | 2            | 0                | 2                      | 131            | 56                 | 5                    | 1                   | 193                      | -122                        | 71                       |
| Average   | 1            | -2               | -1                     | 121            | 45                 | 9                    | 3                   | 178                      | -228                        | -50                      |